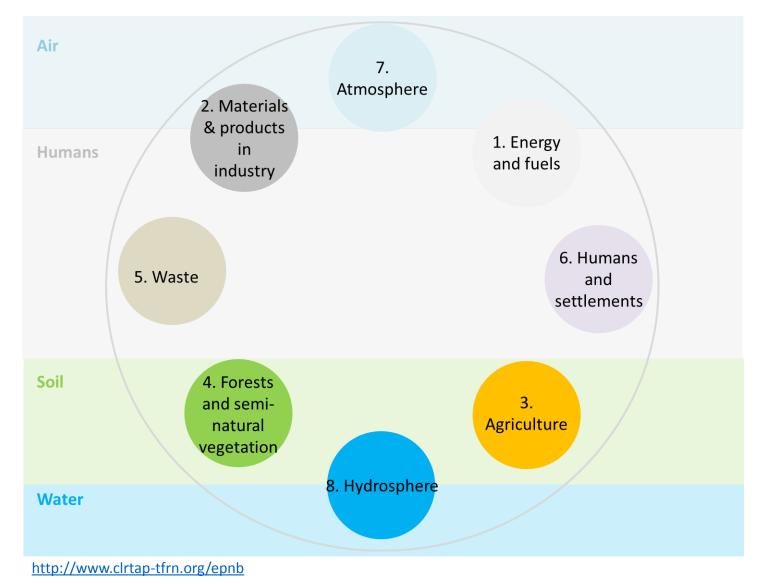

#### **Development of National N Budget Approaches** (Winiwarter, Hayashi)

- First meeting parallel to the Expert Panel on Nitrogen Budgets.
- EPNB has been providing country N budgets before, focusing on European countries.
- Co-chair Kentaro Hayashi will attend.

## National Nitrogen Budgets