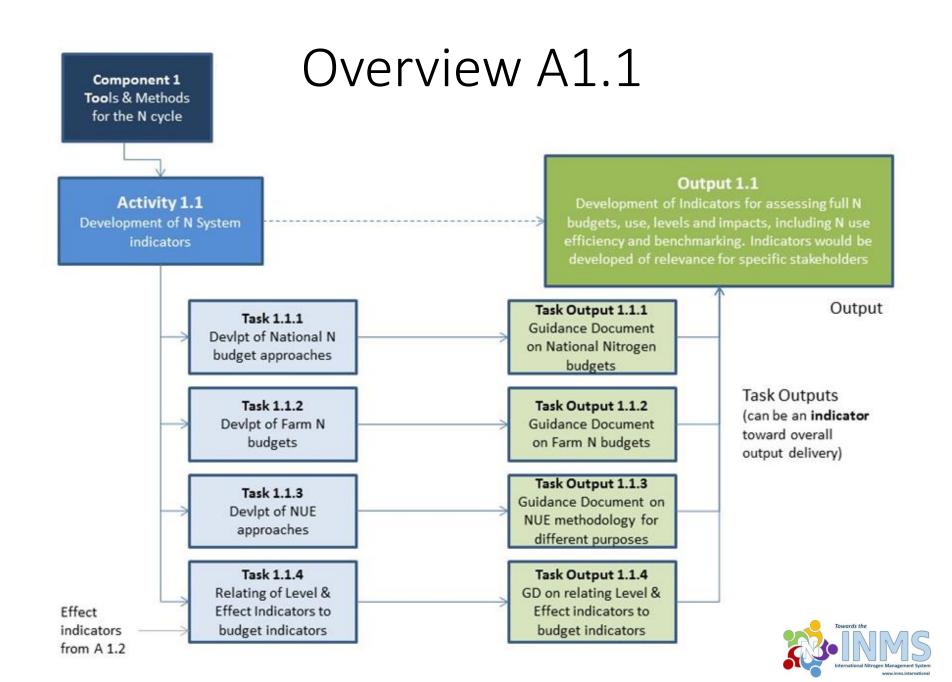

## Update on T1.1.1

#### **Development of National N Budget Approaches** (Winiwarter, Hayashi)

- First meeting parallel to the Expert Panel on Nitrogen Budgets.
- EPNB has been providing country N budgets before, focusing on European countries.
- Co-chair Kentaro Hayashi will attend.

## Update on T1.1.2

#### **Development of Farm N Budget Approaches** (Gourley, Misselbrook)

- Concept developed by Cameron and Tom
- To be discussed in joint expert panel meeting (EPMAN & EPNB)