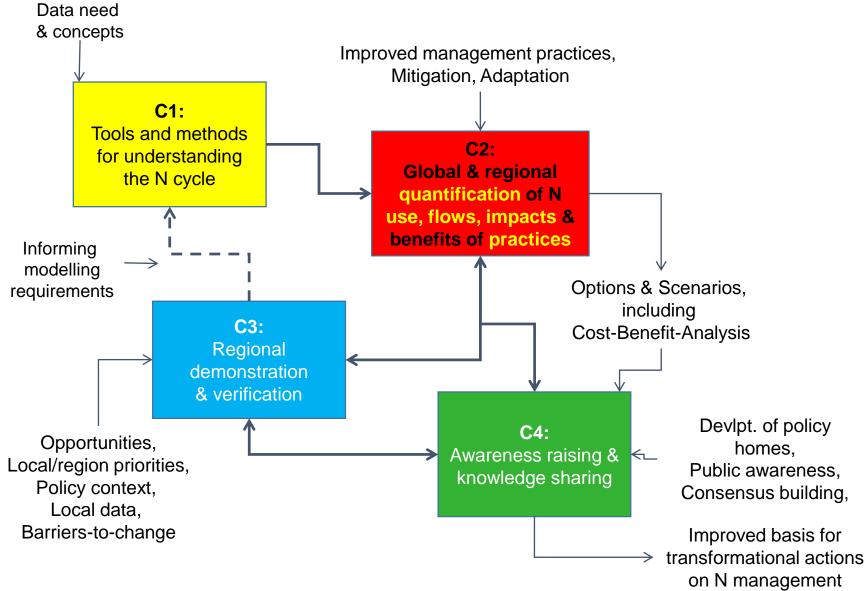

# INMS Activity A1.1 (N indicators) and coordination with EPNB

Wilfried Winiwarter, Cameron Gourley, Tom Misselbrook

### Structure 'Towards INMS' International Nitrogen Management System





## Update on T1.1.1



#### **Development of National N Budget Approaches** (Winiwarter, Hayashi)

- First meeting parallel to the Expert Panel on Nitrogen Budgets.
- EPNB has been providing country N budgets before, focusing on European countries.
- Co-chair Kentaro Hayashi will attend.

## National Nitrogen Budgets



## Update on T1.1.2



#### **Development of Farm N Budget Approaches** (Gourley, Misselbrook)

- Concept developed by Cameron and Tom
- To be discussed in joint expert panel meeting (EPMAN & EPNB)